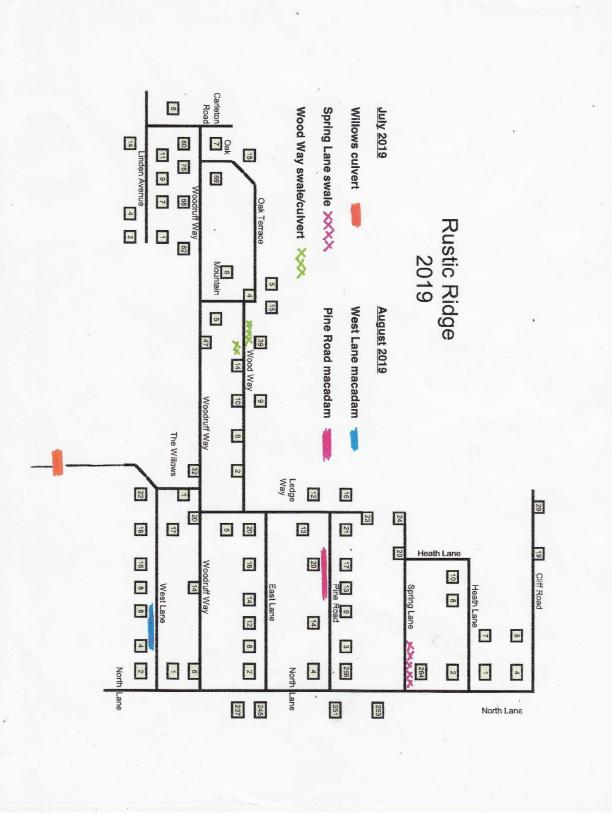

**Roads Report** – Lucy Livingston, Roads Doctor, reported several scheduled projects were completed and more are planned for later this season. Several projects focus on managing the flow of water close to our roads. This includes cleaning and repairing culverts and clearing clogged swales. Next year, West Lane and Pine Road will be repaired and potholes throughout the community will be filled. There will also be tree trimming and road clearance, as well.

## August 3, 2019, Rustic Ridge Association Annual Meeting Rustic Ridge Road Committee Report

The Road Committee is happy to report that several projects are completed, and others are scheduled for this early August. Seth Wiggin is now managing Wiggin Hydroseed and he has done an excellent job on the Ridge projects.

#### Completed 2018- 2019, expenditures \$2,500

- 1. Culverts cleaned, fall 2018, invoice pending
- 2. The overgrown swale/ditch along Spring Lane was excavated for several feet at the junction with North Lane to decrease washout, \$350
- 3. The swale on Wood Way by Hanrahan was paved and water path rerouted into culvert. The culvert was cleaned and the receiving ditch across Wood Way was widened. \$850.
- 4. Broken culvert pipe on the Willows was replaced with larger one, will be repaved in August, \$1300

#### Proposed Budget 2019-2020

| <u>Roads</u> |                                                             |         |
|--------------|-------------------------------------------------------------|---------|
| 1.           | August, West Lane macadam repair of root heaves             | \$1700  |
| 2.           | August, Pine Road macadam to redirect water from Sherburnes | \$1200  |
| 3.           | Culvert cleaning, late fall and early spring                | \$1200  |
| 4.           | Fill potholes Oak Terrace, Wood Way, Willows, other         | \$900   |
| 5.           | Winter repairs                                              | \$1,000 |
|              |                                                             |         |
| Total        |                                                             | \$6,000 |